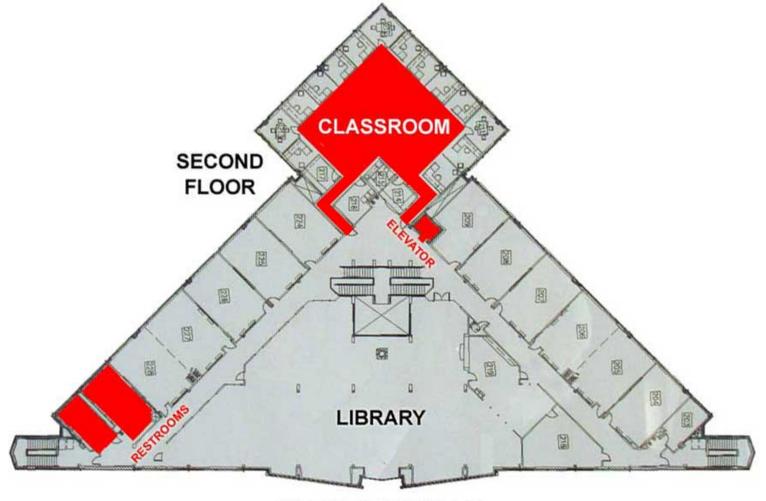

FRONT OF BUILDING

Layout of the second floor, showing our classroom, the elevator, and the restrooms. The Book Group meets in the Library.