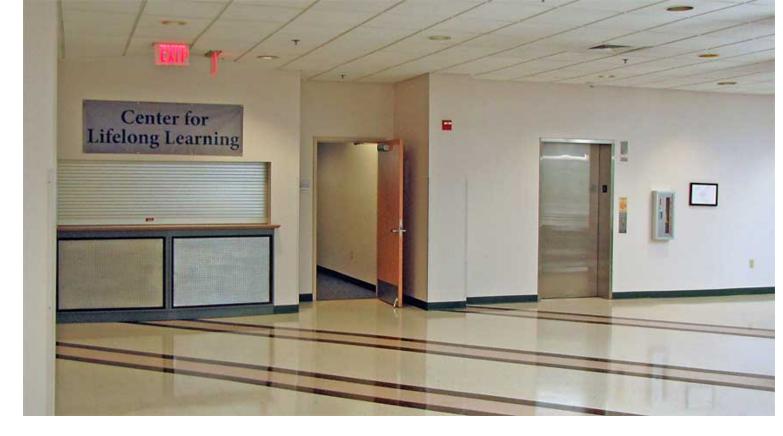

Second floor: the elevator door and, to its left, one of the two entrances to our classroom. The other entrance is off to the left.

A panoramic view of our classroom, showing the small galley area on the right. The door in the right background is to a small locked office/conference room that we use for storage.