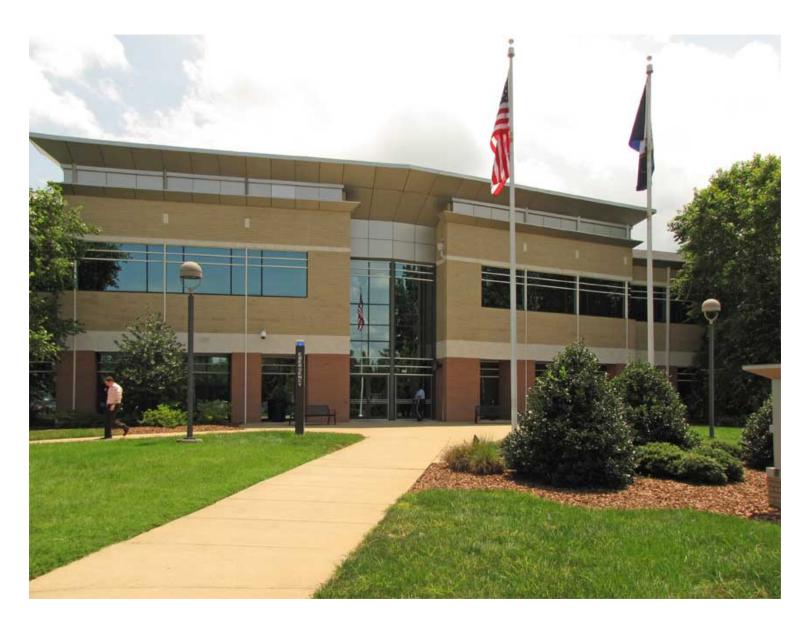

## **ElderStudy's Classroom**

at the University of Mary Washington's Stafford Campus

View from the parking lot toward the entrance of the South Building, which contains our classroom on the second floor.

The address is 121 University Blvd, Fredericksburg, VA 22406–7239.

Scroll down to see more pictures. Some pictures are so wide that you may need to scroll horizontally to see the entire image.

The building lobby, showing the security desk, which is no longer manned at any time.