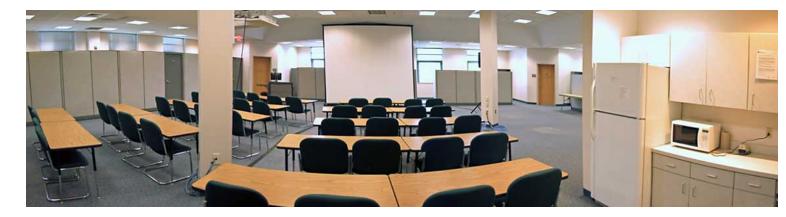

Second floor: the elevator door and, to its left, one of the two entrances to our classroom. The other entrance is off to the left.

A panoramic view of our classroom, showing the small galley area on the right. The door in the right background is to a small locked office/conference room that we use for storage.